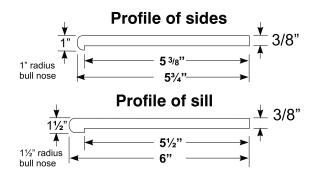

## Window Kits Simulated Tile Window Kits

H (WIDTH OF WINDOW FRAME) (WIDTH OF WINDOW FRAME) Sill extensions will vary from 1" to 2"

These are the measurements that you will need to determine the Ameriwall size that fits your installation.

The sides may be trimmed to fit your window.

For more information or to place an order, please fill out this form and call us toll free at 888-228-4925.

Or, you can fax it to 510-785-6300 and our representative will contact you.