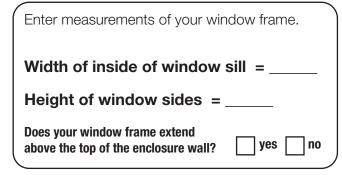

## Window Kit Configurator

American Bath Enterprises, Inc. 26247 Research Road, Hayward, CA 94545 tel: 888-228-4925 (toll free) fax: 510-785-6300, www.americanbathind.com

Have this worksheet on hand when you take measurements.

## Window Kits Simulated Tile Window Kits

H (WIDTH OF WINDOW FRAME) (WIDTH OF WINDOW FRAME) Sill extensions will vary from 1" to 2"

These are the measurements that you will need to determine the Ameriwall size that fits your installation.