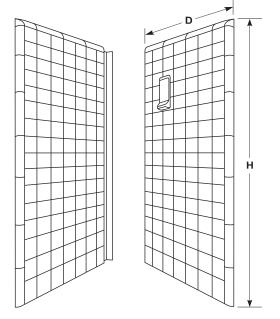

## 2-Wall Shower Enclosures

2-Wall Soap Dish dimensions are W 7" x H 12" and standard location is approximately 6" to 6 1/2" from the inside corner and 52" from the bottom of the side panel on which the fixtures will be located.