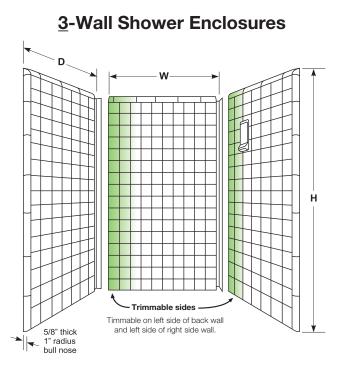

## **SA Series**

All AmeriWall panels are 5/8" thick with 1" radius bullnose.

3-Wall Soap Dish dimensions are W 7" x H 12" and standard location is approximately 3 1/2" from the inside corner and 52" from the bottom of the side panel on which the fixtures will be located.